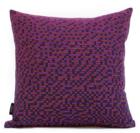

## Pixels/red cushion 46x68cm

### Advised retail price: 118,00€ incl.VAT

Designed and woven in Belgium

Manufactured from highest quality materials wool 70% viscose 20% silk 10% Back side: recycled fibres wo-ac-pl-pa blend

Backside colors

Zippered cushion cover. Woven pattern on front side. Back side is dark blue or purple.

Cushion pad included : polypropylene non-woven fabric & hollow fiber polyester filling (590 g/cushion).

Each cushion is unique. Actual product may slightly differ from the picture.