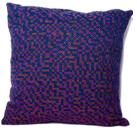

## Pixels/red cushion 46x46cm

### Advised retail price: 88,00€ incl.VAT

Designed and woven in Belgium

Manufactured from highest quality materials wool 70% viscose 20% silk 10% Back side: recycled fibres wo-ac-pl-pa blend

Backside colors

Zippered cushion cover. Woven pattern on front side. Back side is dark blue or purple.

Cushion pad included : polypropylene non-woven fabric & hollow fiber polyester filling (430 g/cushion).

Each cushion is unique. Actual product may slightly differ from the picture.