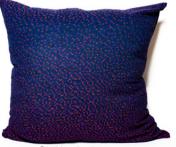

## Pixels/red cushion 46x46cm

Zippered cushion cover. Woven pattern on front side. Back side is dark blue or purple.

Cushion pad included : polypropylene non-woven fabric & hollow fiber polyester filling (430 g/cushion).

Each cushion is unique. Actual product may slightly differ from the picture.

Pixels/red-Small-A

Pixels/red-Small-B

Pixels/red-Small-D

Pixels/red-Small-E