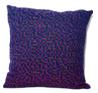

## Pixels/red cushion 46x68cm

Zippered cushion cover. Woven pattern on front side. Back side is dark blue or purple.

Cushion pad included : polypropylene non-woven fabric & hollow fiber polyester filling (590 g/cushion).

Each cushion is unique. Actual product may slightly differ from the picture.

Pixels/red-Medium-A

Pixels/red-Medium-B

Pixels/red-Medium-D