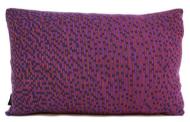

## Pixels/red cushion 46x46cm

Zippered cushion cover. Woven pattern on front side. Back side is dark blue or purple.

Cushion pad included : polypropylene non-woven fabric & hollow fiber polyester filling (430 g/cushion).

Each cushion is unique. Actual product may slightly differ from the picture.

Pixels/red-Small-A

Pixels/red-Small-B

Pixels/red-Small-D

Pixels/red-Small-E