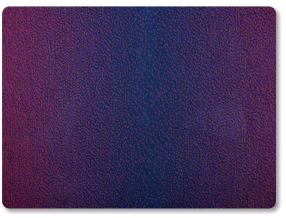

## Pixels/red cushion 46x68cm

Zippered cushion cover. Woven pattern on front side. Back side is dark blue or purple.

Cushion pad included : polypropylene non-woven fabric & hollow fiber polyester filling (590 g/cushion).

Each cushion is unique. Actual product may slightly differ from the picture.