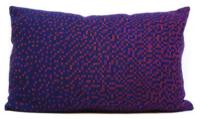

## Pixels/red cushion 46x68cm

Zippered cushion cover. Woven pattern on front side. Back side is dark blue or purple.

Cushion pad included : polypropylene non-woven fabric & hollow fiber polyester filling (590 g/cushion).

Each cushion is unique. Actual product may slightly differ from the picture.

Pixels/red-Medium-A

Pixels/red-Medium-B

Pixels/red-Medium-D