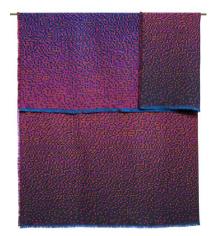

# Pixels/red

"This weaving refers to traditional embroidered cross stitch and updates this technique in a 2 meters long two-sided gradient, which is like the over-enlargement of a cloudy sky in a japanese woodprint.

## Pixels/red T h r o w 140X200cm