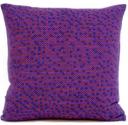

## Pixels/red cushion 94x94cm

#### Advised retail price: 278,00€ incl.VAT

Designed and woven in Belgium

Manufactured from highest quality materials wool 70% viscose 20% silk 10% Back side: 100% cotton

Backside color

Zippered cushion cover. Woven pattern on front side. Back side is dark blue.

Cushion pad included : polypropylene non-woven fabric & hollow fiber polyester filling (2,1 kg /cushion).

Each cushion is unique. Actual product may slightly differ from the picture.

Pixels/red-Large-X