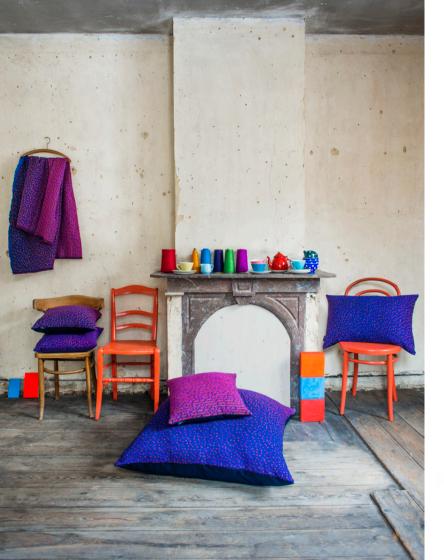

# Pixels/red

"This weaving refers to traditional embroidered cross stitch and updates this technique in a 2 meters long two-sided gradient, which is like the over-enlargement of a cloudy sky in a japanese woodprint.

Pixels /red items

Cushion 46x68cm

Cushion 94x94cm

Cushion 46x46cm

Zippered cushion cover. Woven pattern on front side. Back side is dark blue or purple.

Cushion pad included : polypropylene non-woven fabric & hollow fiber polyester filling (430 g/cushion).

Each cushion is unique. Actual product may slightly differ from the picture.

Zippered cushion cover. Woven pattern on front side. Back side is dark blue or purple.

Cushion pad included : polypropylene non-woven fabric & hollow fiber polyester filling (590 g/cushion).

Each cushion is unique. Actual product may slightly differ from the picture.

Cushion pad included : polypropylene non-woven fabric & hollow fiber polyester filling (2,1 kg /cushion).

Each cushion is unique. Actual product may slightly differ from the picture.

Pixels/red-Large-X