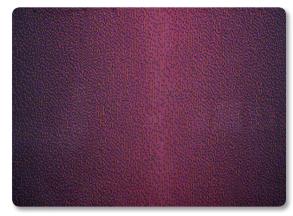

## Pixels/red cushion 46x46cm

Zippered cushion cover. Woven pattern on front side. Back side is dark blue or purple.

Cushion pad included : polypropylene non-woven fabric & hollow fiber polyester filling (430 g/cushion).

Each cushion is unique. Actual product may slightly differ from the picture.