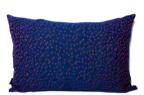

## Pixels/red cushion 46x46cm

### Advised retail price: 88,00€ incl.VAT

Designed and woven in Belgium

Manufactured from highest quality materials wool 70% viscose 20% silk 10% Back side: recycled fibres wo-ac-pl-pa blend

Backside colors

Zippered cushion cover. Woven pattern on front side. Back side is dark blue or purple.

Cushion pad included : polypropylene non-woven fabric & hollow fiber polyester filling (430 g/cushion).

Each cushion is unique. Actual product may slightly differ from the picture.