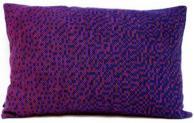

## Pixels/red cushion 46x68cm

Zippered cushion cover. Woven pattern on front side. Back side is dark blue or purple.

Cushion pad included : polypropylene non-woven fabric & hollow fiber polyester filling (590 g/cushion).

Each cushion is unique. Actual product may slightly differ from the picture.

Pixels/red-Medium-A

Pixels/red-Medium-B

Pixels/red-Medium-D