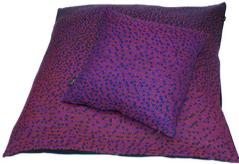

## Pixels/red cushion 46x46cm

Zippered cushion cover. Woven pattern on front side. Back side is dark blue or purple.

Cushion pad included : polypropylene non-woven fabric & hollow fiber polyester filling (430 g/cushion).

Each cushion is unique. Actual product may slightly differ from the picture.