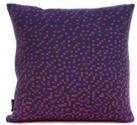

## Pixels/red cushion 94x94cm

#### Advised retail price: 278,00€ incl.VAT

Designed and woven in Belgium

Manufactured from highest quality materials wool 70% viscose 20% silk 10% Back side: 100% cotton

Backside color

Zippered cushion cover. Woven pattern on front side. Back side is dark blue.

Cushion pad included : polypropylene non-woven fabric & hollow fiber polyester filling (2,1 kg /cushion).

Each cushion is unique. Actual product may slightly differ from the picture.

Pixels/red-Large-X